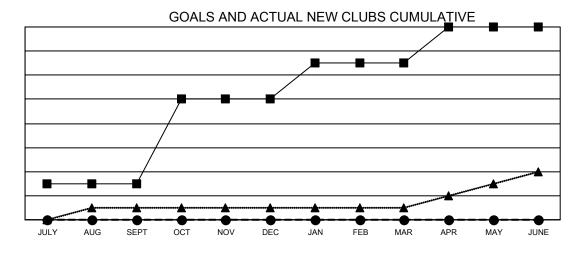

## **GMT MONTHLY MEMBERSHIP PROGRESS REPORT**

Multiple District A

Results as of: 7/31/2024

LOCATION: ONTARIO

| GMT: OPEN             |               |           |               |                       |                        |                         | GMT CA 2                                           |  |
|-----------------------|---------------|-----------|---------------|-----------------------|------------------------|-------------------------|----------------------------------------------------|--|
| Clubs                 |               |           |               | Members               |                        |                         |                                                    |  |
| RESULTS FOR 2024-2025 |               |           |               | RESULTS FOR 2024-2025 |                        |                         |                                                    |  |
| QUARTER               | NEW CLUB GOAL | NEW CLUBS | DROPPED CLUBS | QUARTER MEMI          | BER GROWTH NET<br>GOAL | MEMBER GROWTH<br>ACTUAL | DROPPED<br>MEMBERS ACTUAI<br>(including transfers) |  |
| JULY/AUG/SEPT         | 3             | 0         | 0             | JULY/AUG/SEPT         | 245                    | 161                     | 92                                                 |  |
| OCT/NOV/DEC           | 7             | 0         | 0             | OCT/NOV/DEC           | 256                    | 0                       | 0                                                  |  |
| JAN/FEB/MAR           | 3             | 0         | 0             | JAN/FEB/MAR           | 365                    | 0                       | 0                                                  |  |
| APR/MAY/JUNE          | 3             | 0         | 0             | APR/MAY/JUNE          | 304                    | 0                       | 0                                                  |  |

■- CURRENT YEAR GOALS FOR NEW CLUBS

- ● - CURRENT YEAR ACTUAL NEW CLUBS

▲ - LAST YEAR ACTUAL NEW CLUBS