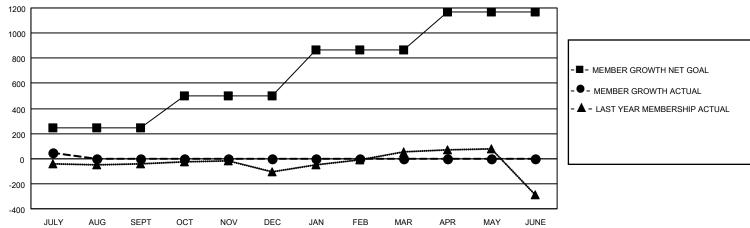

## **GMT MONTHLY MEMBERSHIP PROGRESS REPORT**

Multiple District A

Results as of: 7/31/2024

LOCATION: ONTARIO

| GMT: OPEN             |               |           |               |                       |                        |                         | GMT CA 2                                           |  |
|-----------------------|---------------|-----------|---------------|-----------------------|------------------------|-------------------------|----------------------------------------------------|--|
| Clubs                 |               |           |               | Members               |                        |                         |                                                    |  |
| RESULTS FOR 2024-2025 |               |           |               | RESULTS FOR 2024-2025 |                        |                         |                                                    |  |
| QUARTER               | NEW CLUB GOAL | NEW CLUBS | DROPPED CLUBS | QUARTER MEMI          | BER GROWTH NET<br>GOAL | MEMBER GROWTH<br>ACTUAL | DROPPED<br>MEMBERS ACTUAI<br>(including transfers) |  |
| JULY/AUG/SEPT         | 3             | 0         | 0             | JULY/AUG/SEPT         | 245                    | 161                     | 92                                                 |  |
| OCT/NOV/DEC           | 7             | 0         | 0             | OCT/NOV/DEC           | 256                    | 0                       | 0                                                  |  |
| JAN/FEB/MAR           | 3             | 0         | 0             | JAN/FEB/MAR           | 365                    | 0                       | 0                                                  |  |
| APR/MAY/JUNE          | 3             | 0         | 0             | APR/MAY/JUNE          | 304                    | 0                       | 0                                                  |  |

## GOALS AND ACTUAL MEMBERS CUMULATIVE

| DROPPED CLUBS: 0 |    | 54 CLUBS OF 513 ADDED 1 OR MORE<br>NEW MEMBERS | GENDER DISTRIBUTION  MALE 7,659 (63.63%) |                |       |
|------------------|----|------------------------------------------------|------------------------------------------|----------------|-------|
| DROPPED MEMBERS  |    |                                                | FEMALE                                   | 4,378 (36.37%) |       |
| DECEASED         | 13 | CLICK HERE FOR CUMULATIVE                      | TOTAL FAMILY UNIT MEMBERS                |                | 2,137 |
| CLUB CANCELLED   | 0  | MEMBERSHIP DATA                                |                                          |                | 4 400 |
| OTHER            | 78 |                                                | FAMILY MEMBERS PAYING HALF DUES          |                | 1,108 |
| TOTAL            | 91 |                                                | DOLO                                     |                |       |